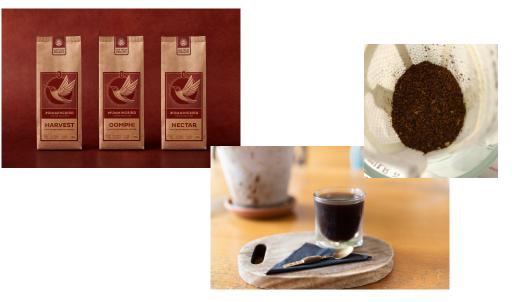

## **Beverages**

| Range of Phoenix & Charlies<br>\$5.00                            | soft drinks   | from    |
|------------------------------------------------------------------|---------------|---------|
| Hummingbird coffee beans                                         | 1kg           | \$32.50 |
|                                                                  | 200g          | \$7.5   |
| Milk 2L (standard or trim)                                       |               | \$5.0   |
| NEW Single Origin Drip Filter Coffee 2L<br>Makes 10 cups.        |               | \$5.0   |
| Easy set up & perfect for large funct                            | tions         |         |
| Keeps hot for up to 3hrs<br>Equivalent cost to plunger coffee (c | . \$0.50/cup) |         |
|                                                                  |               |         |