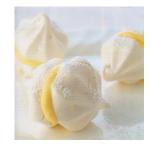

## Sweets & Seasonal

| Slices & biscuits                        |
|------------------------------------------|
| Lemon meringue kisses (minimum order 10) |
| Christmas mince pies                     |
| Brandy snaps (minimum order 10)          |
| \$3                                      |
| Chocolate yule log                       |