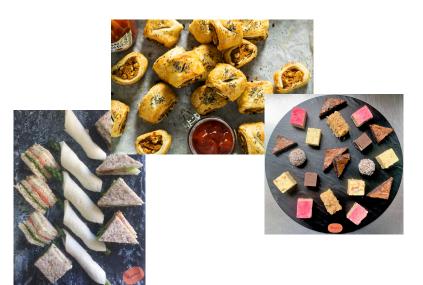

## **Savouries**

| Quiche V option | \$3.0 |
|-----------------|-------|
| Frittata v GF   | \$3.0 |
| Sausage Roll    | \$3.0 |
| Cheese Roll V   | \$3.0 |
|                 |       |

\$3.0

## Lunch

| Sandwiches                               |              |
|------------------------------------------|--------------|
| Mixed platter (2 halves per person)      | \$9.5        |
| (Multigrain, Wraps, Ficelles, Baguettes) |              |
| Finger Food (savouries)                  |              |
| Quiche V option                          | \$3.0        |
| Frittata V GF                            | \$3.0        |
| Sausage Roll                             | \$3.0        |
| Cheese Roll v                            | \$3.0        |
|                                          | <b>\$5.0</b> |
| Soup (winter only)                       |              |
| House made soup & bread v                | \$10.0       |
|                                          |              |
| Main Course                              |              |
| Quiche (bacon or veg)                    | \$9.5        |
| Frittata <mark>v GF</mark>               | \$9.5        |
| Pie (beef & red wine, chicken & corn)    |              |
| \$9.5                                    |              |
| Risotto Cake V GF                        | \$9.5        |
| Filo (chicken or veg)                    | \$5.0        |
| Skewer (chicken, beef or veg)            | \$5.0        |
| Taco (chicken, beef or veg)              | \$5.0        |
| Oven Fries (rosemary & sea salt)         | \$4.5pp      |
|                                          |              |
| Fruit                                    |              |
| Seasonal fresh fruit platter VG          | \$5.0pp      |
|                                          |              |
| Slices & Biscuits                        |              |
| Mixed selection                          | \$2.5        |

## Sweets & Seasonal

| Slices & biscuits                        |
|------------------------------------------|
| Lemon meringue kisses (minimum order 10) |
| Christmas mince pies                     |
| Brandy snaps (minimum order 10)          |
| \$3                                      |
| Chocolate yule log                       |