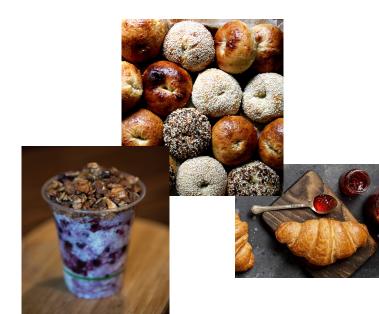

## Breakfast

| Blueberry Chia Fruit Pot <mark>VG</mark><br>Seasonal Fruit Pots (with granola & yoghurt) <mark>GF</mark> |       |
|----------------------------------------------------------------------------------------------------------|-------|
| Mini Bagels (with condiments)                                                                            | \$4.0 |
| Mini Croissants (with butter & jam)                                                                      | \$4.0 |
| Mini Ham & Cheese Croissant                                                                              | \$5.0 |
| Mini Danish's                                                                                            | \$3.0 |